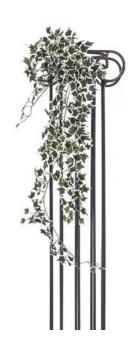

## EUROPALMS Holland ivy bush tendril classic, artificial, 100cm

Classic Holland ivy bush tendril

**Art. No.: 82502212** GTIN: 4026397619874

List price: 14.88 €

incl. 19% VAT.

## Features:

- Dense foliage
- Differently tiered lengths
- Shapeable
- With approx. 327 green/whitecolored lifelike leaves

## **Technical specifications:**

| Setup:             | Shapeable                               |
|--------------------|-----------------------------------------|
| Standing/fixation: | Insertable stick                        |
| Color:             | Green/white                             |
| Foliage:           | Approx. 327 leaves<br>Material: textile |
| Decor style:       | Woods and meadows; houseplant           |
| Dimensions:        | Length: 100 cm                          |
| Weight:            | 0,09 kg                                 |