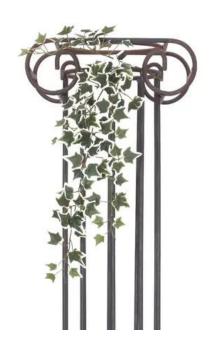

## EUROPALMS Holland ivy bush tendril classic, artificial, 70cm

Slender Holland ivy bush tendril

Art. No.: 82502211

List price: 5.36 €

incl. 19% VAT.

## Features:

- Dense foliage
- Differently tiered lengths
- Shapeable
- With approx. 86 green/whitecolored lifelike leaves

## **Technical specifications:**

| Setup:             | Shapeable                              |
|--------------------|----------------------------------------|
| Standing/fixation: | Insertable stick                       |
| Color:             | Green/white                            |
| Foliage:           | Approx. 86 leaves<br>Material: textile |
| Decor style:       | Woods and meadows; houseplant          |
| Dimensions:        | Length: 70 cm                          |
| Weight:            | 0,03 kg                                |