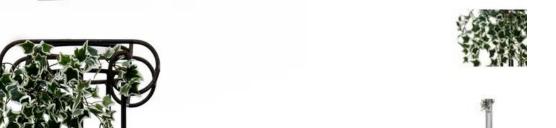

## EUROPALMS Holland ivy bush tendril classic, artificial, 60cm

Classic Holland ivy bush

**Art. No.: 82502210** GTIN: 4026397619836

incl. 19% VAT.

## Features:

- Dense foliage
- Differently tiered lengths
- Shapeable
- With approx. 204 green/whitecolored lifelike leaves

## **Technical specifications:**

| Setup:             | Shapeable                               |
|--------------------|-----------------------------------------|
| Standing/fixation: | Insertable stick                        |
| Color:             | Green/white                             |
| Foliage:           | Approx. 204 leaves<br>Material: textile |
| Decor style:       | Woods and meadows; houseplant           |
| Dimensions:        | Length: 60 cm                           |
| Weight:            | 0,07 kg                                 |