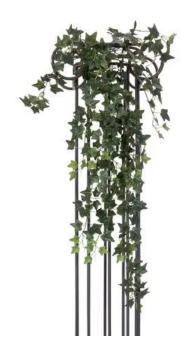

## EUROPALMS Ivy bush tendril classic, artificial, 100cm

Classic ivy bush tendril

Art. No.: 82502209

List price: 14.88 €

incl. 19% VAT.

## Features:

- Dense foliage
- Differently tiered lengths
- Shapeable
- With approx. 327 greencolored lifelike leaves

## **Technical specifications:**

| Setup:             | Shapeable                            |
|--------------------|--------------------------------------|
| Standing/fixation: | Insertable stick                     |
| Color:             | Green                                |
| Foliage:           | Approx. 327 leaves Material: textile |
| Decor style:       | Woods and meadows; houseplant        |
| Dimensions:        | Length: 100 cm                       |
| Weight:            | 0,10 kg                              |