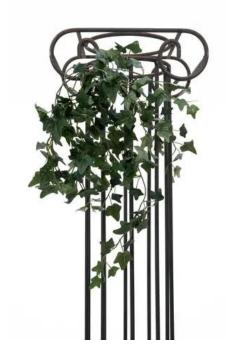

## EUROPALMS Ivy bush tendril classic, artificial, 60cm

Classic ivy bush

Art. No.: 82502207

GTIN: 4026397619751

List price: 10.59 €

incl. 19% VAT.

## Features:

- Dense foliage
- Differently tiered lengths
- Shapeable
- With approx. 204 greencolored lifelike leaves

## **Technical specifications:**

| Setup:             | Shapeable                            |
|--------------------|--------------------------------------|
| Standing/fixation: | Insertable stick                     |
| Color:             | Green                                |
| Foliage:           | Approx. 204 leaves Material: textile |
| Decor style:       | Woods and meadows; houseplant        |
| Dimensions:        | Length: 60 cm                        |
| Weight:            | 0,07 kg                              |