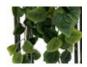

### EUROPALMS Philo bush classic, artificial, 100cm

Classic philo bush tendril

Art. No.: 82502206 GTIN: 4026397619713

#### Features:

- Dense leafage
- Tendril tiered in different lengths
- Easy to bend
- Color: green
- Length: 100 cm
- Shapeable
- With approx. 327 greencolored lifelike leaves

#### **Technical specifications:**

| Setup:             | Shapeable                               |
|--------------------|-----------------------------------------|
| Standing/fixation: | Without                                 |
| Color:             | Green                                   |
| Foliage:           | Approx. 327 leaves<br>Material: textile |
| Decor style:       | Woods and meadows; Houseplant           |
| Dimensions:        | Length: 1 m                             |
| Weight:            | 110 g                                   |