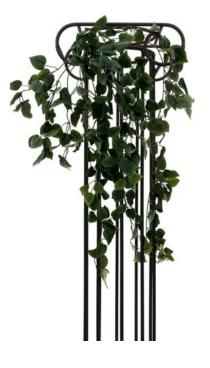

### EUROPALMS Philo bush classic, artificial, 100cm

Classic philo bush tendril

Art. No.: 82502206 GTIN: 4026397619713

#### Features:

- Dense leafage
- Tendril tiered in different lengths
- Easy to bend
- Color: green
- Length: 100 cm
- Shapeable
- With approx. 327 greencolored lifelike leaves

#### **Technical specifications:**

| Setup:             | Shapeable                               |
|--------------------|-----------------------------------------|
| Standing/fixation: | Without                                 |
| Color:             | Green                                   |
| Foliage:           | Approx. 327 leaves<br>Material: textile |
| Decor style:       | Woods and meadows; Houseplant           |
| Dimensions:        | Length: 1 m                             |
| Weight:            | 110 g                                   |