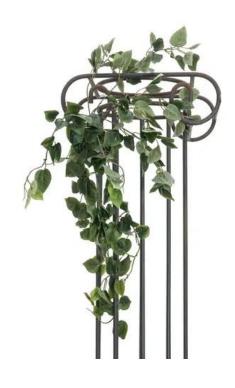

## EUROPALMS Philo bush classic, artificial, 60cm

Classic philo bush

Art. No.: 82502204

GTIN: 4026397619676

List price: 10.59 €

incl. 19% VAT.

## Features:

- Dense foliage
- Differently tiered lengths
- Shapeable
- With approx. 204 greencolored lifelike leaves

## **Technical specifications:**

| Setup:             | Shapeable                               |
|--------------------|-----------------------------------------|
| Standing/fixation: | Insertable stick                        |
| Color:             | Green                                   |
| Foliage:           | Approx. 204 leaves<br>Material: textile |
| Decor style:       | Woods and meadows; houseplant           |
| Dimensions:        | Length: 60 cm                           |
| Weight:            | 0,08 kg                                 |