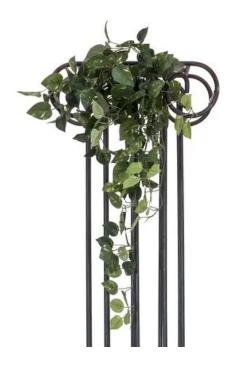

## EUROPALMS Pothos bush tendril classic, artificial, 60cm

Classic pothos bush

Art. No.: 82502200 GTIN: 4026397619584

#### Features:

- Dense foliage
- Differently tiered lengths
- Shapeable
- With approx. 204 green/yellowcolored lifelike leaves

### **Technical specifications:**

| Setup:             | Shapeable                               |
|--------------------|-----------------------------------------|
| Standing/fixation: | Insertable stick                        |
| Color:             | Green/yellow                            |
| Foliage:           | Approx. 204 leaves<br>Material: textile |
| Decor style:       | Woods and meadows; houseplant           |
| Dimensions:        | Length: 60 cm                           |
| Weight:            | 0,08 kg                                 |
|                    |                                         |