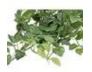

## EUROPALMS Pothos bush tendril classic, artificial, 60cm

Classic pothos bush

Art. No.: 82502200 GTIN: 4026397619584

#### Features:

- Dense foliage
- Differently tiered lengths
- Shapeable
- With approx. 204 green/yellowcolored lifelike leaves

### **Technical specifications:**

| Setup:             | Shapeable                               |
|--------------------|-----------------------------------------|
| Standing/fixation: | Insertable stick                        |
| Color:             | Green/yellow                            |
| Foliage:           | Approx. 204 leaves<br>Material: textile |
| Decor style:       | Woods and meadows; houseplant           |
| Dimensions:        | Length: 60 cm                           |
| Weight:            | 0,08 kg                                 |
|                    |                                         |