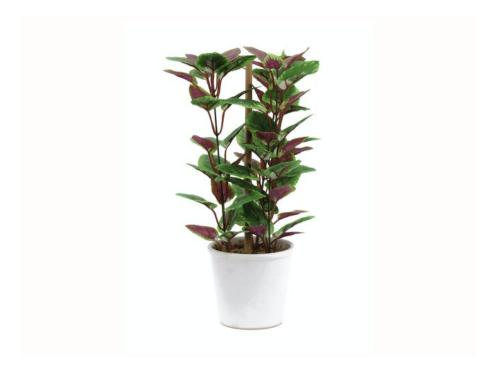

# **EUROPALMS Coleus, 30cm**

Coleus in ceramic pot

Art. No.: 82502107 GTIN: 4026397365863

#### Features:

- Ready to use
- 72 leaves on small trunks
- Covered with moss in white ceramic pot
- Hight 30 cm
- With approx. 72 lifelike leaves

## **Technical specifications:**

| Standing/fixation: | Design planter                |
|--------------------|-------------------------------|
| Foliage:           | Approx. 72 leaves             |
| Decor style:       | Woods and meadows; Houseplant |
| Dimensions:        | Height: 30 cm                 |
| Weight:            | 240 g                         |