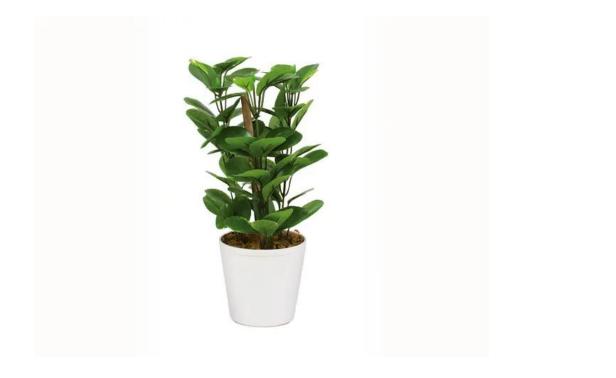

## EUROPALMS Green leaf plant, artificial, 30cm

Pothos green in ceramic pot

#### Ready to use

- 72 leaves on small trunks
- Covered with moss in a ceramic pot
- Hight 30 cm
- The article is delivered ready to stand
- With approx. 72 greencolored lifelike leaves

#### **Technical specifications:**

| Standing/fixation: | Design planter covered with moss       |
|--------------------|----------------------------------------|
| Color:             | Green                                  |
| Foliage:           | Approx. 72 leaves<br>Material: textile |
| Decor style:       | Woods and meadows; houseplant          |
| Dimensions:        | Height: 30 cm                          |
| Weight:            | 0,35 kg                                |