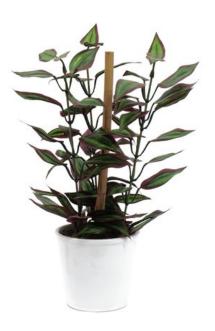

### **EUROPALMS** Duneleaf, 30cm

Dune leaf in ceramic pot

### Features:

- Ready to use mini decoration
- 78 leaves on small trunks
- In embellished ceramic pot
- Hight 30 cm
- With approx. 78 lifelike leaves

### **Technical specifications:**

| Foliage:    | Approx. 78 leaves |
|-------------|-------------------|
| Dimensions: | Height: 30 cm     |