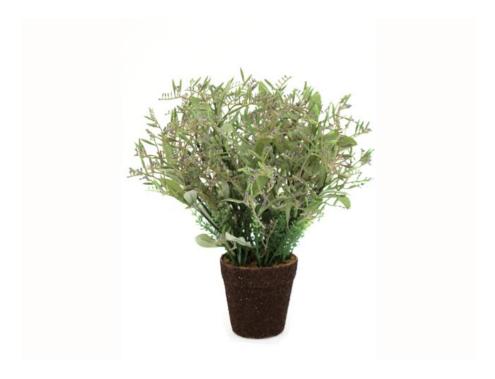

# EUROPALMS Lavender-Bonsai, lavender, 30cm

Lavender-Bonsai in decorative pot

Art. No.: 82502103 GTIN: 4026397365771

#### Features:

- Ready to use decoration e.g. for lines on a buffet
- Naturally coated leaves and flowers
- 88 leaves and 121 lavender flowers
- In moss-covered pot with artificial earth finish
- Height: 30 cm
- Suitable for outdoor use
- With approx. 88 lifelike leaves

### **Technical specifications:**

| Foliage:    | Approx. 88 leaves |
|-------------|-------------------|
| Dimensions: | Height: 30 cm     |