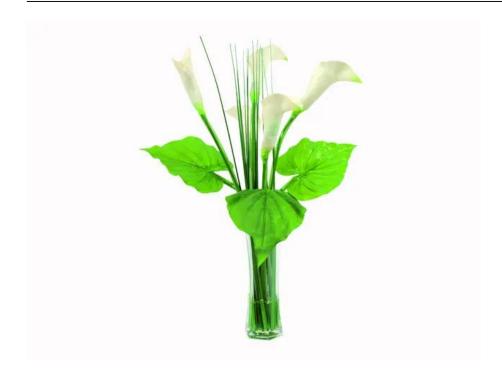

# **EUROPALMS Calla in glass, artificial, 64cm**

Lifelike calla in a slim vase

**Art. No.: 82502100** GTIN: 4026397365719

### Features:

- Appears like there is fresh water in the vase
- Plant cast in glass
- The article is delivered ready to stand
- With approx. 3 greencolored lifelike leaves
- approx. 5 whitecolored beautifully flowers
- Ideal for a classy decorations

#### **Technical specifications:**

| Standing/fixation: | Design planter                |
|--------------------|-------------------------------|
| Color:             | Green                         |
| Foliage:           | Approx. 3 leaves              |
|                    | Material: textile             |
| Flowers:           | Pieces: approx. 5 pc/pcs      |
|                    | Color: white                  |
|                    | P(material: )                 |
| Decor style:       | Woods and meadows; houseplant |
| Dimensions:        | Height: 64 cm                 |
| Weight:            | 1,22 kg                       |