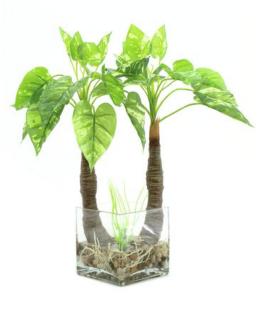

# EUROPALMS Pothos in glass, artificial, 50cm

Pothos in decorative glas vase

#### Features:

- A noble decoration for shelves and displays
- Appears like there is fresh water in the vase
- Plant cast in glass
- Artificial trunk
- The article is delivered Ready to stand
- With approx. 26 greencolored lifelike leaves

### **Technical specifications:**

| Trunk:             | 2 x Artificial trunk                   |
|--------------------|----------------------------------------|
| Standing/fixation: | Design planter                         |
| Color:             | Green                                  |
| Foliage:           | Approx. 26 leaves<br>Material: textile |
| Decor style:       | Woods and meadows; Houseplant          |
| Dimensions:        | Height: 50 cm                          |
| Weight:            | 2,10 kg                                |