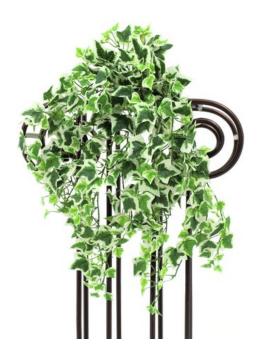

## EUROPALMS Ivy tendril classic, artificial, 50cm, green-white

Classic ivy tendril

**Art. No.: 82502016** GTIN: 4026397051124

#### Features:

- Color: green-white
- 477 leaves
- Length: 50 cm
- With approx. 477 lifelike leaves