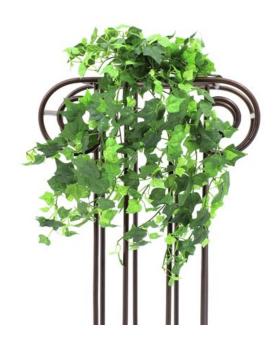

# EUROPALMS Ivy tendril classic, artificial, 50cm, green

Lifelike tendril with dense leafage

Art. No.: 82502011

GTIN: 4026397004113

#### **RED LINE**

Classical universal hanging plant with high-quality workmanship. Many leaves in different sizes provide a maximum of naturalness. Available in 3 lengths per leaf shape.

### Features:

- Color: green
- 477 leaves
- Length: 50 cm
- With approx. 477 lifelike leaves