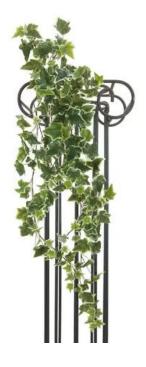

### EUROPALMS Holland ivy tendril, embossed, artificial, 183cm

Leafy tendril with elaborately worked leaves in green-white

Art. No.: 82501895 GTIN: 4026397538915

#### Features:

- Color: green and white
- 98 leaves
- Length: 183 cm
- Shapeable
- With approx. 98 lifelike leaves

#### **Technical specifications:**

| Setup:             | Shapeable                              |
|--------------------|----------------------------------------|
| Standing/fixation: | Without                                |
| Color:             | Green/white                            |
| Foliage:           | Approx. 98 leaves<br>Material: textile |
| Decor style:       | Woods and meadows; houseplant          |
| Dimensions:        | Length: 183 cm                         |
| Weight:            | 0,07 kg                                |
|                    |                                        |