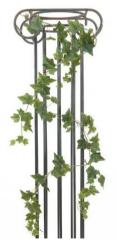

## Ivy tendril, embossed, artificial, green, 183cm

Leafy tendril with elaborately worked leaves in green

Art. No.: 82501894 GTIN: 4026397538885

# Ivy tendril, embossed, artificial, green, 183cm

Leafy tendril with elaborately worked leaves in green

#### Features:

- Color: green
- 98 leaves
- Length: 183 cm
- Shapeable
- With approx. 98 lifelike leaves

All rights reserved. Subject to change without notice. Errors and omissions excepted. Illustration only. Actual item may differ from photo.