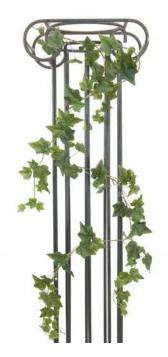

## EUROPALMS Ivy tendril, embossed, artificial, green, 183cm

Leafy tendril with elaborately worked leaves in green

Art. No.: 82501894

#### Features:

- Color: green
- 98 leaves
- Length: 183 cm
- Shapeable
- With approx. 98 lifelike leaves