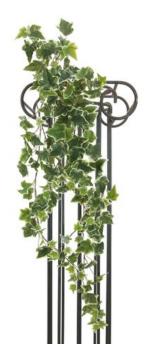

## EUROPALMS Holland ivy tendril, embossed, artificial, 86cm

Leafy tendril with elaborately worked leaves in green-white

Art. No.: 82501893

GTIN: 4026397538847

#### Features:

- Color: green and white
- 191 leaves
- Length: 86 cm
- Shapeable
- With approx. 191 lifelike leaves

### **Technical specifications:**

| Shapeable                               |
|-----------------------------------------|
| Without                                 |
| Green/white                             |
| Approx. 191 leaves<br>Material: textile |
| Woods and meadows; Houseplant           |
| Length: 86 cm                           |
| 110 g                                   |
|                                         |