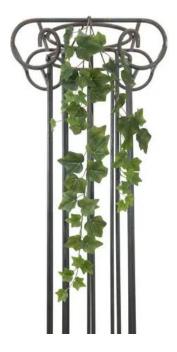

## EUROPALMS Ivy garland, embossed, artificial, green, 81cm

Leafy garland with elaborately worked leaves in green

Art. No.: 82501889

GTIN: 4026397538717

#### Features:

- Color: green
- 52 leaves
- Length: 81 cm
- Shapeable
- With approx. 52 lifelike leaves

### **Technical specifications:**

| Setup:             | Shapeable                              |
|--------------------|----------------------------------------|
| Standing/fixation: | Without                                |
| Color:             | Green                                  |
| Foliage:           | Approx. 52 leaves<br>Material: textile |
| Decor style:       | Woods and meadows; houseplant          |
| Dimensions:        | Length: 81 cm                          |
| Weight:            | 0,03 kg                                |