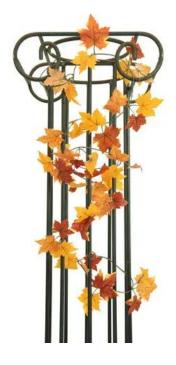

# EUROPALMS Autumn garland, artificial, yellow, 180cm

Leafy garland with elaborately worked leaves in autumnal colors

Art. No.: 82501886

GTIN: 4026397486636

#### Features:

- With approx. 48 lifelike leaves

### **Technical specifications:**

| Standing/fixation: | Loop (rope)                         |
|--------------------|-------------------------------------|
| Color:             | Yellow                              |
| Foliage:           | Approx. 48 leaves Material: textile |
| Decor style:       | Woods and meadows; houseplant       |
| Season:            | Halloween; fall                     |
| Dimensions:        | Length: 180 cm                      |
| Weight:            | 0,03 kg                             |