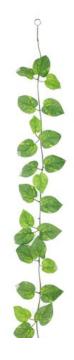

## **EUROPALMS Pothos garland, artificial, 180cm**

Leafy garland with elaborately worked leaves in shades of green

Art. No.: 82501884 GTIN: 4026397486575

#### Features:

- Color: bright and dark green

- 48 leaves

- Length: 180 cm

- With approx. 48 lifelike leaves

### **Technical specifications:**

| Standing/fixation: | Loop (rope)                            |
|--------------------|----------------------------------------|
| Color:             | Green                                  |
| Foliage:           | Approx. 48 leaves<br>Material: textile |
| Decor style:       | Woods and meadows; Houseplant          |
| Dimensions:        | Length: 1,8 m                          |
| Weight:            | 30 g                                   |