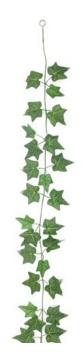

## EUROPALMS Ivy garland, artificial, 180cm

Lifelike ivy garland in dark green

**Art. No.: 82501882** GTIN: 4026397486506

#### Features:

- Color: dark green
- 48 leaves
- Length: 180 cm
- With approx. 48 lifelike leaves