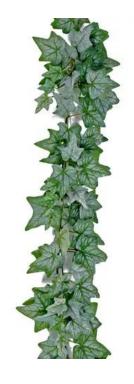

## EUROPALMS Ivy garland tight, artificial, green, 180cm

Flexible garland with very dense foliage

Art. No.: 82501881

#### Features:

With approx. 134 lifelike leaves

### **Technical specifications:**

| Standing/fixation: | Insertable stick                        |
|--------------------|-----------------------------------------|
| Color:             | Green                                   |
| Foliage:           | Approx. 134 leaves<br>Material: textile |
| Decor style:       | Woods and meadows; houseplant           |
| Dimensions:        | Length: 180 cm                          |
| Weight:            | 0,08 kg                                 |