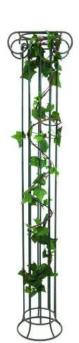

## EUROPALMS Ivy garland, artificial, 350cm

Bendable garland

**Art. No.: 82501875** GTIN: 4026397464436

#### Features:

- With aerial roots
- Bendable
- With approx. 232 greencolored lifelike leaves

### **Technical specifications:**

| Trunk:             | With aerial roots                       |
|--------------------|-----------------------------------------|
| Setup:             | Bendable                                |
| Standing/fixation: | Insertable stick                        |
| Color:             | Green                                   |
| Foliage:           | Approx. 232 leaves<br>Material: textile |
| Fruits:            | Purple/violete berries                  |
| Decor style:       | Woods and meadows; houseplant           |
| Dimensions:        | Length: 350 cm                          |
| Weight:            | 0,32 kg                                 |