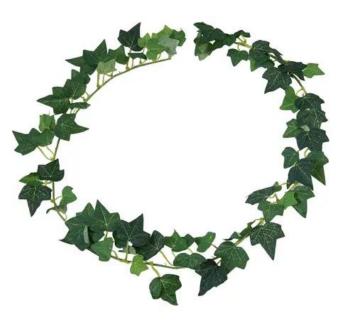

## EUROPALMS Ivy garland, artificial, 100cm

Ivy bush garland

Art. No.: 82501860 GTIN: 4026397586510

#### Features:

- Voluminous leafage
- Different shades of green
- With sprouts
- Length: 100 cm
- With greencolored lifelike leaves

## **Technical specifications:**

| Standing/fixation: | Without                       |
|--------------------|-------------------------------|
| Color:             | Green                         |
| Foliage:           | Material: textile             |
| Decor style:       | Woods and meadows; houseplant |
| Dimensions:        | Length: 100 cm                |
| Weight:            | 0,02 kg                       |