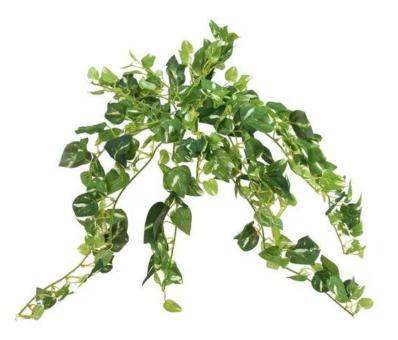

# EUROPALMS Pothos bush, artificial, 50cm

Small bush with elaborately worked leaves

Art. No.: 82501855 GTIN: 4026397586787

#### Features:

- Shapeable
- With green/whitecolored lifelike leaves

### **Technical specifications:**

| -                  |                               |
|--------------------|-------------------------------|
| Setup:             | Shapeable                     |
| Standing/fixation: | Insertable stick              |
| Color:             | Green/white                   |
| Foliage:           | Material: textile             |
| Decor style:       | Woods and meadows; houseplant |
| Dimensions:        | Length: 50 cm                 |
| Weight:            | 0,06 kg                       |
|                    |                               |