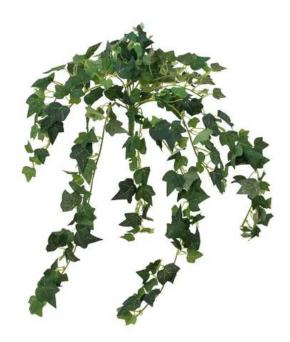

# EUROPALMS Ivy bush, artificial, 50cm

Ivy tendril with star-shaped leaves

**Art. No.: 82501852** GTIN: 4026397586695

#### Features:

- Shapeable
- With greencolored lifelike leaves

## **Technical specifications:**

| Setup:             | Shapeable                     |
|--------------------|-------------------------------|
| Standing/fixation: | Insertable stick              |
| Color:             | Green                         |
| Foliage:           | Material: textile             |
| Decor style:       | Woods and meadows; houseplant |
| Dimensions:        | Length: 50 cm                 |
| Weight:            | 0,06 kg                       |