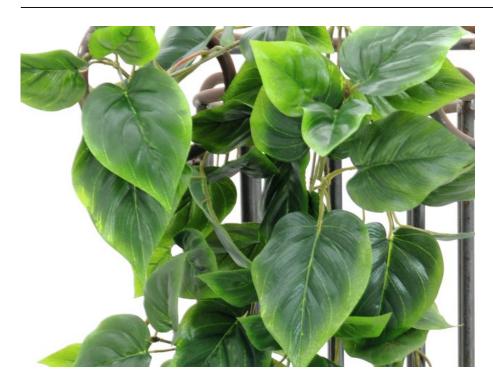

## **EUROPALMS Philo bush tendril maxi, artificial, 90cm**

Philodendron bush tendril

**Art. No.: 82501851** GTIN: 4026397487367

### Features:

- Voluminous leafage
- Elaborately embossed sheets
- Different shades of green
- 11 sprouts
- Shapeable
- With approx. 249 greencolored lifelike leaves