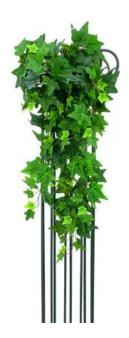

### EUROPALMS Ivy bush tendril maxi, artificial, 90cm

Ivy bush tendril GTIN: 4026397487336

#### Features:

- Voluminous leafage
- Elaborately embossed sheets
- Different shades of green
- 11 sprouts
- Shapeable
- With approx. 249 greencolored lifelike leaves

#### **Technical specifications:**

| Setup:             | Shapeable                            |
|--------------------|--------------------------------------|
| Standing/fixation: | Without                              |
| Color:             | Green                                |
| Foliage:           | Approx. 249 leaves Material: textile |
| Decor style:       | Woods and meadows; houseplant        |
| Dimensions:        | Length: 90 cm                        |
| Weight:            | 0,22 kg                              |