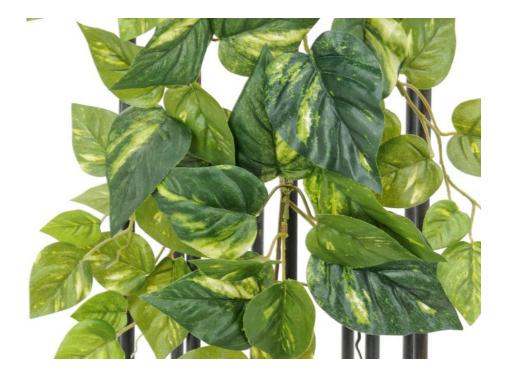

## **EUROPALMS Pothos bush, artificial, 90cm**

Featherlight tendril with elaborately designed leaves

Art. No.: 82501846

#### Features:

- 3 branches
- Shapeable
- With approx. 100 green/yellowcolored lifelike leaves

### **Technical specifications:**

| Setup:             | Shapeable                     |
|--------------------|-------------------------------|
| Standing/fixation: | Without                       |
| Foliage:           | Approx. 100 leaves            |
| Decor style:       | Woods and meadows; Houseplant |
| Dimensions:        | Length: 90 cm                 |