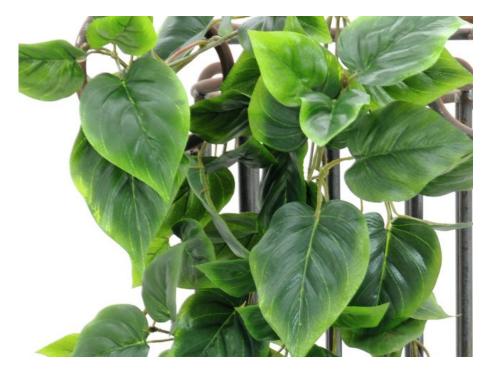

# EUROPALMS Philo bush, artificial, 60m

Featherlight tendril with elaborately designed leaves

#### Features:

- 6 branches
- Shapeable
- With approx. 70 greencolored lifelike leaves

#### **Technical specifications:**

| Setup:             | Shapeable                     |
|--------------------|-------------------------------|
| Standing/fixation: | Without                       |
| Foliage:           | Approx. 70 leaves             |
| Decor style:       | Woods and meadows; Houseplant |
| Dimensions:        | Length: 60 cm                 |