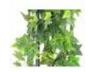

## EUROPALMS Ivy bush, artificial, 60cm

Featherlight tendril with elaborately designed star-shaped leaves

**Art. No.: 82501844** GTIN: 4026397487145

#### Features:

- 6-fold branched
- Shapeable
- With approx. 70 greencolored lifelike leaves

### **Technical specifications:**

| Trunk:             | 6-fold branched                        |
|--------------------|----------------------------------------|
| Setup:             | Shapeable                              |
| Standing/fixation: | Insertable stick                       |
| Color:             | Green                                  |
| Foliage:           | Approx. 70 leaves<br>Material: textile |
| Decor style:       | Woods and meadows; houseplant          |
| Dimensions:        | Length: 60 cm                          |
| Weight:            | 0,08 kg                                |