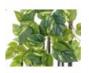

### EUROPALMS Pothos bush, artificial, 60cm

Featherlight tendril with elaborately designed leaves in two shades of green

#### Features:

- 6 branches
- Shapeable
- With approx. 70 green/yellowcolored lifelike leaves

### **Technical specifications:**

| Setup:             | Shapeable                              |
|--------------------|----------------------------------------|
| Standing/fixation: | Without                                |
| Color:             | Green/yellow                           |
| Foliage:           | Approx. 70 leaves<br>Material: textile |
| Decor style:       | Woods and meadows; Houseplant          |
| Dimensions:        | Length: 60 cm                          |
| Weight:            | 80 g                                   |