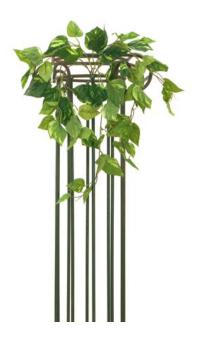

### EUROPALMS Pothos bush, artificial, 60cm

Featherlight tendril with elaborately designed leaves in two shades of green

#### Features:

- 6 branches
- Shapeable
- With approx. 70 green/yellowcolored lifelike leaves

### **Technical specifications:**

| Setup:             | Shapeable                              |
|--------------------|----------------------------------------|
| Standing/fixation: | Without                                |
| Color:             | Green/yellow                           |
| Foliage:           | Approx. 70 leaves<br>Material: textile |
| Decor style:       | Woods and meadows; Houseplant          |
| Dimensions:        | Length: 60 cm                          |
| Weight:            | 80 g                                   |