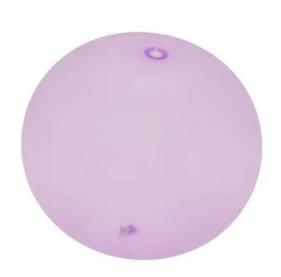

## Jumbo Jelly Ball with LED, 90cm, 12x

Inflatable mega balloons with LED

**Art. No.: 81201860** GTIN: 4018587460069

#### Features:

- For parties, events, concerts and decoration
- Easy inflatable via mouthpiece
- Self-closing valve
- Control via motion sensor
- 12 pieces per set

### **Technical specifications:**

| Control:    | Motion sensor     |
|-------------|-------------------|
| Color:      | Diverse           |
| Dimensions: | Diameter: Ø 90 cm |
| Weight:     | 1,14 kg           |