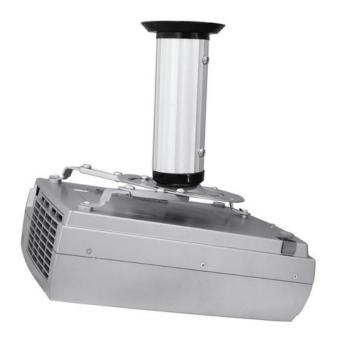

## **EUROLITE PDH-20 Projector Ceiling Bracket**

Multifunctional ceiling bracket suitable for projectors

Art. No.: 81012502 GTIN: 4026397368529

### Features:

- Suitable for projectors up to max. 10 kg
- Universal use for all projectors with thread holes due to adjustable mounting arms
- Ceiling distance: 22 cm
- Swivel 360°
- Tilt 15°
- Bracket made of high quality material (steel and aluminum)
- Mounting material included in the delivery
- Color: silver

#### **Technical specifications:**

| Maximum carrying capacity:    | 10 kg              |
|-------------------------------|--------------------|
| Maximum load BGV C1 (8-fold): | 5 kg               |
| Dimensions:                   | Width: 35 cm       |
|                               | Depth: 35 cm       |
|                               | Height: 21,5 cm    |
| Weight:                       | 800 g              |
| Dimensions:                   | 350 x 350 x 215 mm |