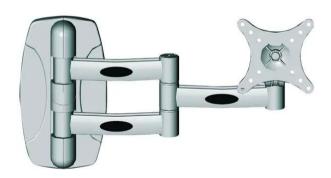

# Wall mount LCHS-32 f.10"-32" LCD monitors

Universal wall mount for LCD/plasma monitors

**Art. No.: 81012445** GTIN: 4026397295542

#### Features:

- Universal LCD mount for screen sizes between 10-32"
- Universal use for all screens according to VESA standard
- Installation holes according to VESA standard: 50/75/100 mm
- Including adapter plate for VESA standard 200
- Easy wall mounting
- Swivel angle and inclination angle steplessly adjustable
- Including mounting hardware
- Including distance pieces for screens with convex backs
- Covered cable routing inside the plastic covers possible
- UL-certified