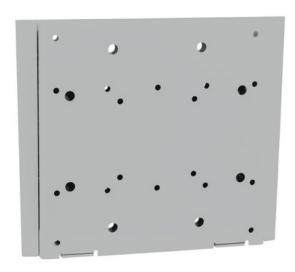

# **EUROLITE Wall mount LSH-10/37 f.LCD monitors**

Wall mount

Art. No.: 81012440

GTIN: 4026397295535

#### Features:

- Wall mount for LCD monitors with a diagonal screen size of 250 mm (10") to 940 mm (37")
- Mounting plate for monitor can be removed, to be secured with screws
- Stable metal version
- VESA standard
- UL-certified
- Mounting materials included in the delivery

### **Technical specifications:**

| Dimensions:          | Width: 20 cm      |  |
|----------------------|-------------------|--|
|                      | Depth: 1,9 cm     |  |
|                      | Height: 20 cm     |  |
| Carrying capacity:   | 25 kg             |  |
| Interface dimensios: | 200 x 200 mm      |  |
| Distance to wall:    | 19 mm             |  |
| Dimensions:          | 275 x 232 x 19 mm |  |
| Weight:              | 2.4 kg            |  |