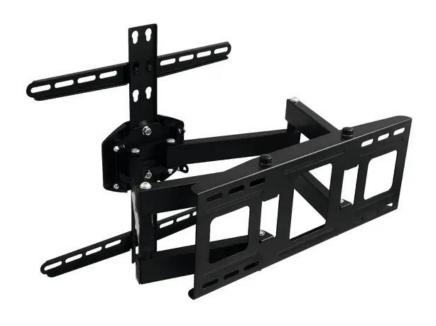

## **EUROLITE FWHD-26/55 Wall Mount for Monitors**

Wall mount

Art. No.: 81012437

GTIN: 4026397564693

#### Features:

- Wall mount for LCD monitors with a diagonal screen size of 660 mm (26") to 1397 mm (55")
- Stable metal version
- VESA standard up to 400 x 400 mm
- Adjustable tilt angle -2° to 12°
- Swivel angle: 90°
- Mounting materials included in the delivery

#### **Technical specifications:**

| Maximum load BGV C1 (8-fold): | 23 kg         |
|-------------------------------|---------------|
| Maximum load WLL (4-fold):    | 45 kg         |
| VESA interface max.:          | 40 cm x 40 cm |
| Weight:                       | 5,40 kg       |