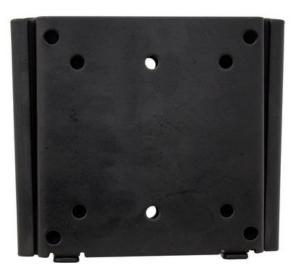

### EUROLITE Wall mount LSH-10/24S f.LCD monitors bl.

Wall mount

Art. No.: 81012436 GTIN: 4026397392579

#### Features:

- Wall mount for LCD monitors with a diagonal screen size of 250 mm (10") to 600 mm (24")
- Mounting plate for monitor can be removed, to be secured with screws
- Stable metal version, black
- VESA standard
- UL-certified
- Mounting materials included in the delivery

#### Technical specifications:

| Dimensions:           | Width: 10 cm      |
|-----------------------|-------------------|
|                       | Depth: 1,4 cm     |
|                       | Height: 10 cm     |
| Carrying capacity:    | 15 kg             |
| Interface dimensions: | 100 x 100 mm      |
| Distance to wall:     | 14 mm             |
| Dimensions:           | 142 x 121 x 14 mm |
| Weight:               | 0.8 kg            |