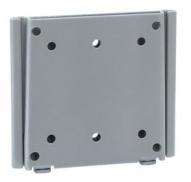

## EUROLITE Wall mount LSH-10/24 f. LCD monitors

Wall mount

Art. No.: 81012435 GTIN: 4026397295528

#### Features:

- Wall mount for LCD monitors with a diagonal screen size of 250 mm (10") to 600 mm (24")
- Mounting plate for monitor can be removed, to be secured with screws
- Stable metal version
- VESA standard
- UL-certified
- Mounting materials included in the delivery

#### **Technical specifications:**

| Dimensions:           | Width: 10 cm<br>Depth: 1,4 cm |
|-----------------------|-------------------------------|
|                       | Height: 10 cm                 |
| Carrying capacity:    | 15 kg                         |
| Interface dimensions: | 100 x 100 mm                  |
| Distance to wall:     | 14 mm                         |
| Dimensions:           | 142 x 121 x 14 mm             |
| Weight:               | 0.8 kg                        |