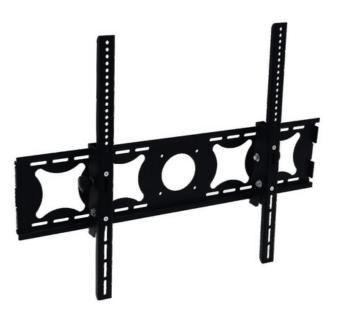

### **EUROLITE FWH-37/70 Wall Mount for Monitors**

Wall mount

Art. No.: 81012433 GTIN: 4026397564662

#### Features:

- Wall mount for LCD monitors with a diagonal screen size of 939 mm (37") to 1778 mm (70")

- Stable metal version
- VESA standard up to 600 x 800 mm
- Adjustable tilt angle -5° to 15°
- Mounting materials included in the delivery

#### Technical specifications:

| Dimensions:               | Width: 85 cm       |
|---------------------------|--------------------|
|                           | Depth: 9,5 cm      |
|                           | Height: 63 cm      |
| Weight:                   | 4,50 kg            |
| Max Load WLL (4-fold):    | 60 kg              |
| Max Load BGV C1 (8-fold): | 30 kg              |
| VESA:                     | up to 600 x 800 mm |
| Distance to wall:         | 83 mm              |
| Dimensions (LxHxW):       | 850 x 630 x 95 mm  |
|                           |                    |