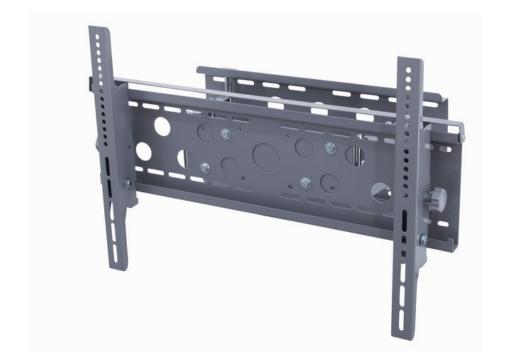

# **EUROLITE LCHP-36/55M Wall Mount for Monitors**

Wall mount for LCD monitors

Art. No.: 81012430 GTIN: 4026397295511

#### Features:

- Wall mount for LCD monitors with a diagonal screen size of 915 mm (36") to 1400 mm (55")
- Adjustable tilting angle
- Extendable
- Stable metal version
- VESA standard
- Mounting materials included in the delivery

### **Technical specifications:**

| Maximum load BGV C1 (8-fold): | 30 kg                                            |
|-------------------------------|--------------------------------------------------|
| Max. load WLL (4-fold):       | 60 kg                                            |
| Distance to wall:             | 75 mm                                            |
| Dimensions:                   | Width: 70 cm<br>Depth: 7,5 cm<br>Height: 49,8 cm |
| Weight:                       | 12,2 kg                                          |
| Interface dimensios:          | 700 x 498 mm                                     |
| Distance to wall:             | 75-265 mm                                        |
| Dimensions:                   | 780 x 498 x 265 mm                               |