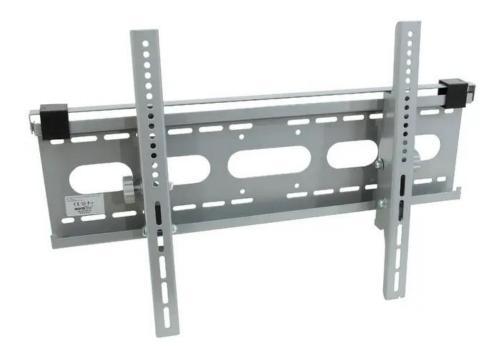

## **EUROLITE LCH-36/55M2 Wall mount for monitors**

Wall mount GTIN: 4026397365849

Art. No.: 81012421

#### Features:

- Wall mount for LCD monitors with a diagonal screen size of 915 mm (36") to 1400 mm (55")
- Adjustable tilting angle
- Stable metal version
- VESA standard
- Mounting materials included in the delivery

### **Technical specifications:**

| Maximum load BGV C1 (8-fold): | 30 kg                                            |
|-------------------------------|--------------------------------------------------|
| Maximum load WLL (4-fold):    | 60 kg                                            |
| Distance to wall:             | 75 mm                                            |
| Dimensions:                   | Width: 49,8 cm<br>Depth: 7,5 cm<br>Height: 70 cm |
| Weight:                       | 5,30 kg                                          |
| Interface dimensios:          | 498 x 700 mm                                     |
| Distance to wall:             | 75 mm                                            |
| Dimensions:                   | 748 x 498 x 75 mm                                |