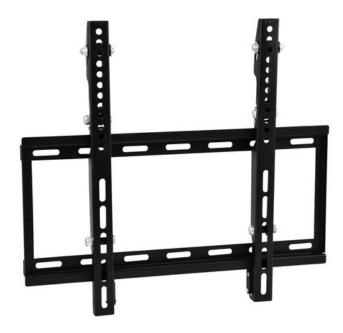

## **EUROLITE LCH-32/47M Wall Mount for Monitors**

Wall mount

**Art. No.: 81012416** GTIN: 4026397453973

#### Features:

- Wall mount for LCD monitors with a diagonal screen size of 810 mm (32") to 1200 mm (47")
- Adjustable tilting angle
- Stable metal version
- VESA standard
- Mounting materials included in the delivery

### **Technical specifications:**

| Maximum load BGV C1 (8-fold): | 18 kg                                          |
|-------------------------------|------------------------------------------------|
| Max. load WLL (4-fold):       | 35 kg                                          |
| Distance to wall:             | 35 mm                                          |
| Dimensions:                   | Width: 47 cm<br>Depth: 3,5 cm<br>Height: 22 cm |
| Weight:                       | 1,80 kg                                        |
| Interface dimensios:          | 470 x 220 mm                                   |
| Distance to wall:             | 35 mm                                          |
| Dimensions:                   | 470 x 220 x 18 mm                              |