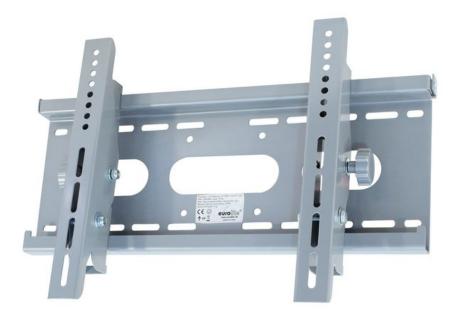

# **EUROLITE Wall Mount LCH-23/37M for LCD Monitors**

Wall mount

Art. No.: 81012415

GTIN: 4026397295481

#### Features:

- Wall mount for LCD monitors with a diagonal screen size of 585 mm (23") to 940 mm (37")
- Adjustable tilting angle
- Stable metal version
- VESA standard
- Mounting materials included in the delivery

## **Technical specifications:**

| Maximum load BGV C1 (8-fold): | 30 kg             |
|-------------------------------|-------------------|
| Dimensions:                   | Width: 48 cm      |
|                               | Depth: 7,5 cm     |
|                               | Height: 34,8 cm   |
| Maximum load WLL (4-fold):    | 60 kg             |
| Interface dimensios:          | 480 x 348 mm      |
| Distance to wall:             | 75 mm             |
| Dimensions:                   | 528 x 348 x 75 mm |
| Weight:                       | 4.5 kg            |