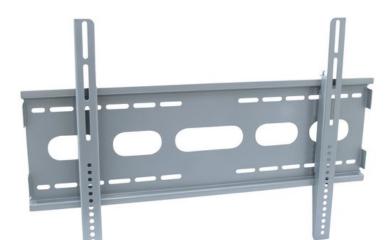

## **EUROLITE LCH-36/55 Wall Mount for Monitors**

Wall mount

Art. No.: 81012410

GTIN: 4026397295474

#### Features:

- Wall mount for LCD monitors with a diagonal screen size of 510 mm (36") to 710 mm (55")
- Stable metal version
- VESA standard
- Mounting materials included in the delivery

## Technical specifications:

| Distance to wall:             | 50 mm             |
|-------------------------------|-------------------|
| Dimensions:                   | Width: 76 cm      |
|                               | Depth: 5 cm       |
|                               | Height: 51 cm     |
| Weight:                       | 3,85 kg           |
| Maximum load BGV C1 (8-fold): | 30 kg             |
| Interface dimensions:         | 710 x 510 mm      |
| Distance to wall:             | 50 mm             |
| Dimensions:                   | 760 x 510 x 50 mm |