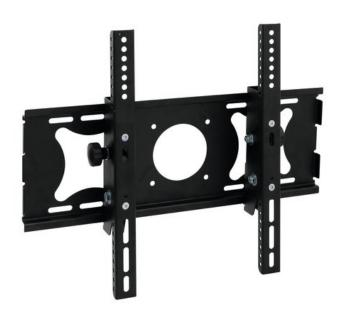

### **EUROLITE FWH-32/50 Wall Mount for Monitors**

Wall mount

Art. No.: 81012409

GTIN: 4026397564655

### Features:

- Wall mount for LCD monitors with a diagonal screen size of 813 mm (32") to 1270 mm (50")
- Stable metal version
- VESA standard up to 400 x 500 mm
- Adjustable tilt angle -5° to 15°
- Mounting materials included in the delivery

## **Technical specifications:**

| Dimensions:                | Width: 54,7 cm     |
|----------------------------|--------------------|
|                            | Depth: 9,5 cm      |
|                            | Height: 43 cm      |
| Weight:                    | 3,60 kg            |
| Max. load WLL (4-fold):    | 60 kg              |
| Max. load BGV C1 (8-fold): | 30 kg              |
| Interface dimensions:      | 545 x 220 mm       |
| VESA:                      | up to 400 x 500 mm |
| Distance to wall:          | 83 mm              |
| Dimensions (LxHxW):        | 547 x 430 x 95 mm  |
|                            |                    |