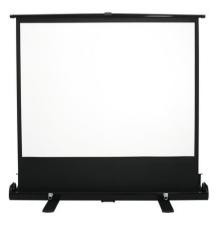

### Projection screen TR-60 4:3 122x91

Portable pull-up screen, 60"

## Projection screen TR-60 4:3 122x91

Portable pull-up screen, 60"

#### Features:

- Mobile Wall Screen for XXL entertainment
- Projection screen in 4:3 aspect ratio
- Gain-factor of 1.0 for universal use
- Screen type D (diffuse) for even light reflection
- Matt, white canvas for genuine projections
- With surrounding black border top, bottom, right and left
- Suitable for all LCD-beamers and DLP-beamers
- Impervious to light due to black back
- Black steel-sheet housing in a modern look
- Stepless height adjustment
- For home cinema, party room etc.